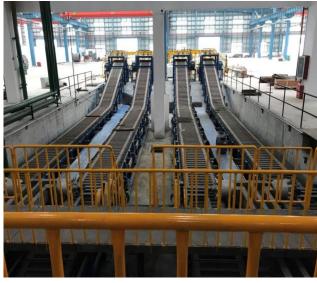

# **Equipment investment -** melting furnace

# **Equipment investment - melting furnace**

### Homogenizing furnace

The residual stress in the aluminum bar is effective eliminated, and segregation is reduced. Circulating fans are configured. Aluminum bars are transported three-dimensionally. With the use of PLC + touch screen control, remote maintenance and technical upgrade are allowed. Therefore, the plasticity of aluminum bar is improved, and extrusion force is reduced. Optional fuels: natural gas and liquefied gas. Cooling method: wind cooling and wind cooling + water mist.