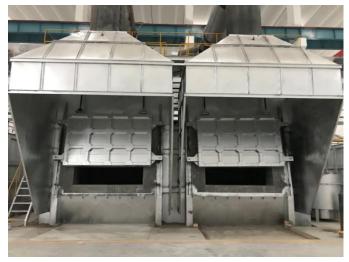

# **Equipment investment -** melting furnace

# **Equipment investment - melting furnace**

### **Tilting furnace**

Applicable for production of high-end aluminum alloy, having high automation, safe and reliable. Each burner is equipped with an independent and complete combustion controller with automatic ignition and flame detection, fully ensuring the stability and safety of the combustion temperature control system. The configured pure air cooling electromagnetic stirring device can realize continuous and uniform stirring of aluminum liquid and ensure the uniformity of chemical composition of aluminum liquid.