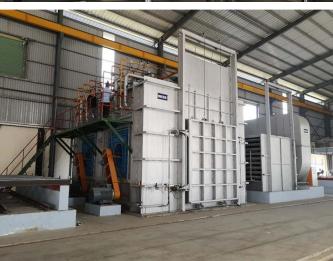

# **Equipment investment -** melting furnace

# **Equipment investment - melting furnace**

### **Tilting furnace**

Applicable for production of high-end aluminum alloy, having high automation, safe and reliable. Each burner is equipped with an independent and complete combustion controller with automatic ignition and flame detection, fully ensuring the stability and safety of the combustion temperature control system. The configured pure air cooling electromagnetic stirring device can realize continuous and uniform stirring of aluminum liquid and ensure the uniformity of chemical composition of aluminum liquid.