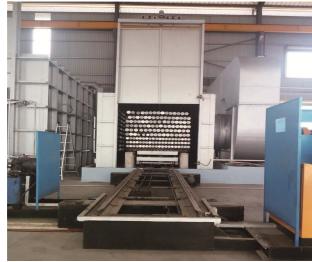

# **Equipment investment -** melting furnace

# **Equipment investment - melting furnace**

### Homogenizing furnace

The residual stress in the aluminum bar is effective eliminated, and segregation is reduced. Circulating fans are configured. Aluminum bars are transported three-dimensionally. With the use of PLC + touch screen control, remote maintenance and technical upgrade are allowed. Therefore, the plasticity of aluminum bar is improved, and extrusion force is reduced. Optional fuels: natural gas and liquefied gas. Cooling method: wind cooling and wind cooling + water mist.