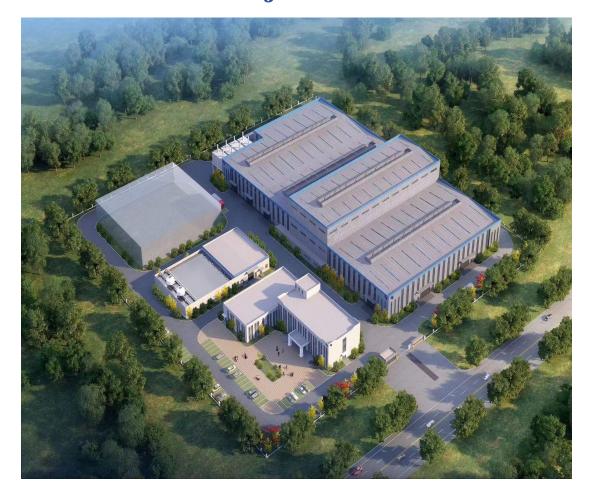

## Inner Mongolia Chaojin New Material Co., Ltd.

Inner Mongolia Chaojin New Material Co., Ltd. was established in Jan. 2014 in Zhahanao'er Industrial Park, Jarud Banner, Tongliao City. The Company covers an area of 200 mus (about 13.3 hectares), and the total investment of the project is CNY 600 million.

The Company is adjacent to Inner Mongolia Huomeihongjun Aluminum &, Electricity Co., Ltd. and Inner Mongolia Jinlian Aluminum Material Limited Company, and it directly processes aluminum alloy materials by using the liquid aluminum resources of these two electrolytic aluminum companies, with a productivity of 220,000 tons/year. The main products include: Cast aluminum alloy materials (A356 alloy, ALsi10MnMg alloy and ALsi12 alloy, etc.) and wrought aluminum alloy of 6 series; And the Company can also produce aluminum guide bar, aluminum bus, square rod and large slab ingot, etc. in accordance with the demands of customers.