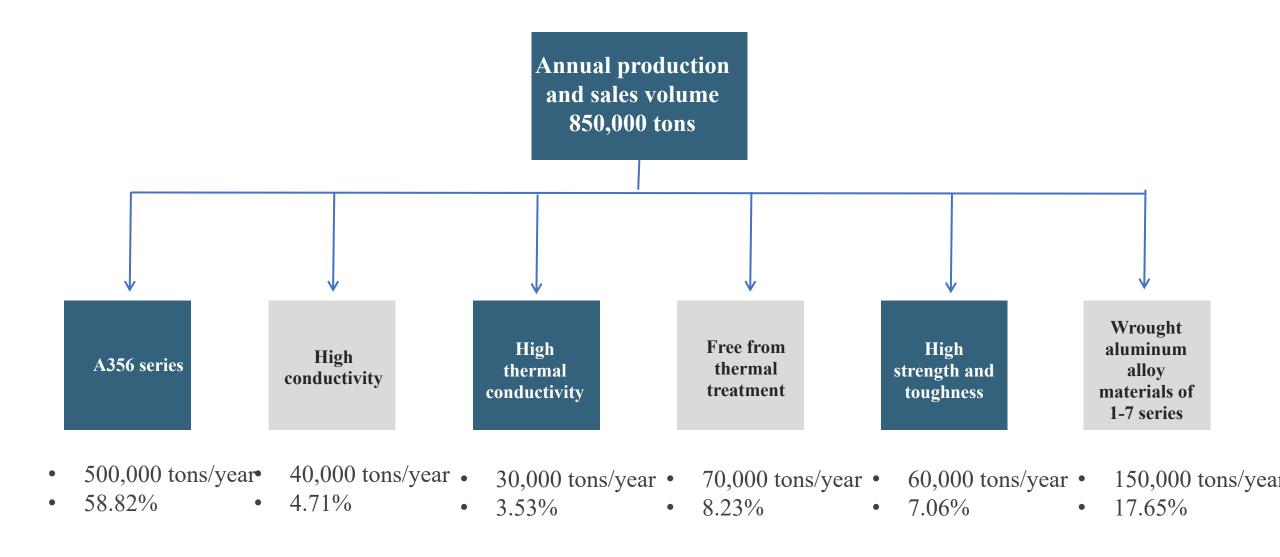

The Company is rich in deposits and experience in the fields of cast aluminum alloy and wrought aluminum alloy materials. The products of the Company are widely used in the fields of vehicle, new energy vehicle structural part, power system and communication electronics, etc. Wherein: The annual production and sales volume of A356 aluminum alloy is 500,000 tons, that of aluminum alloys of other series is more than 350,000 tons, with an output value of more than CNY 10 billion.

In recent years, the Company expanded the production of newenergy and green aluminum alloy materials to respond to current demands of low carbon and environmental protection.

The Company is on the opposite of Datang Aluminum &, Electricity Co., Ltd., and it directly processes wrought aluminum alloy materials of 1-7 series and other high-end cast aluminum alloys, with a productivity of 260,000 tons/year. The main products include: Mainly wrought aluminum alloy materials of 1-7 series; Also high-strength, high-thermal conductivity, thermal-treatment-free alloy and part lowcarbon and recycled aluminum alloy materials.