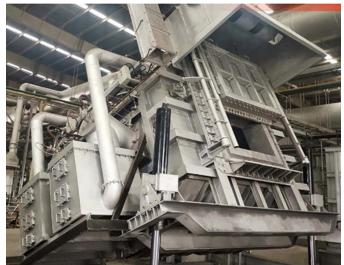

# **Equipment investment -** melting furnace

# **Equipment investment - melting furnace**

### Homogenizing furnace

The residual stress in the aluminum bar is effective eliminated, and segregation is reduced. Circulating fans are configured. Aluminum bars are transported three-dimensionally. With the use of PLC + touch screen control, remote maintenance and technical upgrade are allowed. Therefore, the plasticity of aluminum bar is improved, and extrusion force is reduced. Optional fuels: natural gas and liquefied gas. Cooling method: wind cooling and wind cooling + water mist.