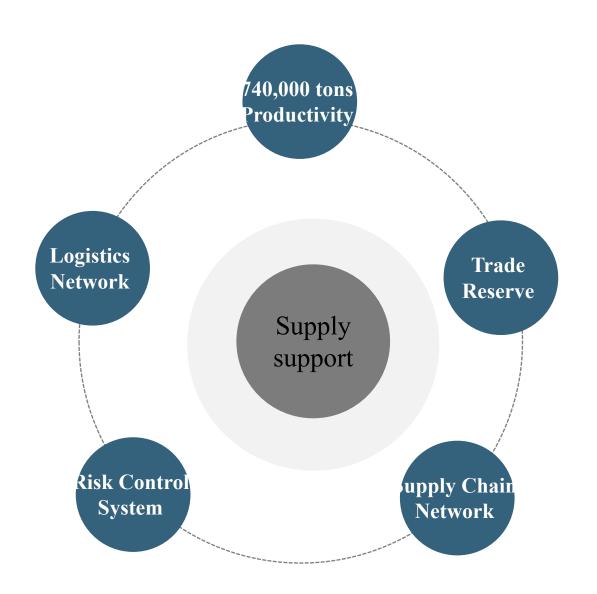

#### Supply Guarantee System

At present, the aluminum alloy material productivity of the Group is 740,000 tons/year, the trade reserve is 300,000 tons/year, and the maximum production and sales volume can be 1.04 million tons/year. The strong raw material supply, logistics network and complete and advanced risk control system ensure the long-term stable supply of strategic customers.