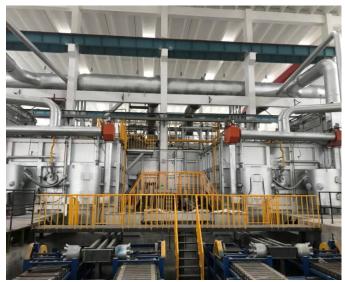

# **Equipment investment -** melting furnace

# **Equipment investment - melting furnace**

### **Tilting furnace**

Applicable for production of high-end aluminum alloy, having high automation, safe and reliable. Each burner is equipped with an independent and complete combustion controller with automatic ignition and flame detection, fully ensuring the stability and safety of the combustion temperature control system. The configured pure air cooling electromagnetic stirring device can realize continuous and uniform stirring of aluminum liquid and ensure the uniformity of chemical composition of aluminum liquid.