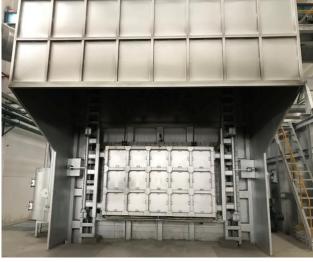

# **Equipment investment -** melting furnace

# **Equipment investment - melting furnace**

### **Tilting furnace**

Applicable for production of high-end aluminum alloy, having high automation, safe and reliable. Each burner is equipped with an independent and complete combustion controller with automatic ignition and flame detection, fully ensuring the stability and safety of the combustion temperature control system. The configured pure air cooling electromagnetic stirring device can realize continuous and uniform stirring of aluminum liquid and ensure the uniformity of chemical composition of aluminum liquid.